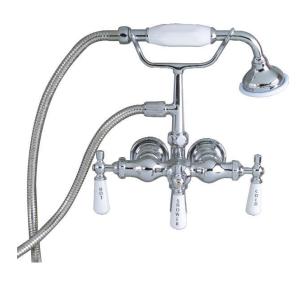

## TUB WALL MOUNTED FAUCET WITH HAND SHOWER

Cat. No. 4025

W: 9"

H: 12-1/2"

Depth from back of faucet to front of faucet:  $7-\frac{1}{2}$ "

Depth from wall to front of faucet: 5-1/2"

## **Features:**

- ► Old style spigot
- ► Handheld shower with cradle and 59" Hose
- ► Backflow preventer on handshower
- ►3-3/8" Centers on tub wall
- ► Centers can be adjusted out to 9" with use of part #4501 (Swivel arms)
- ▶ 1/4 Turn ceramic disc cartridges
- ► Flow rate is 3.8 GPM
- ► Flow rate for handshower is 1.8 GPM
- ➤ To be used with double offset bath supplies: part #5576
- ► Can be used with freestanding bath supplies part #4502-PL