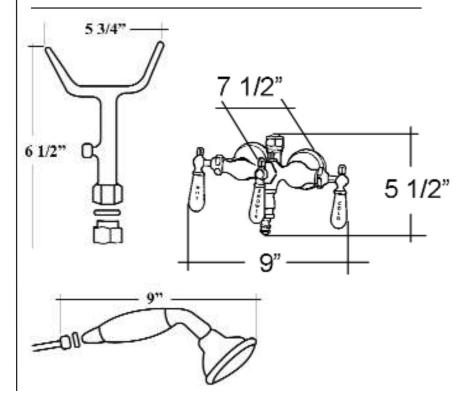

## TUB WALL MOUNTED FAUCET WITH HAND SHOWER

Cat. No. 4025

W: 9"

H: 12-1/2"

Depth from back of faucet to front of faucet:  $7-\frac{1}{2}$ "

Depth from wall to front of faucet: 5-1/2"