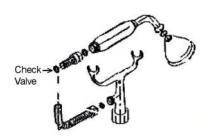

## **Features:**

- ► Old style spigot
- ► Handheld shower with cradle and 59" Hose
- ► Backflow preventer on handshower
- ►3-3/8" Centers on tub wall
- ► Centers can be adjusted out to 9" with use of part #4501 (Swivel arms)
- ▶ 1/4 Turn ceramic disc cartridges
- ► Flow rate is 3.8 GPM
- ► Flow rate for handshower is 1.8 GPM
- ➤ To be used with double offset bath supplies: part #5576
- ► Can be used with freestanding bath supplies part #4502-PL